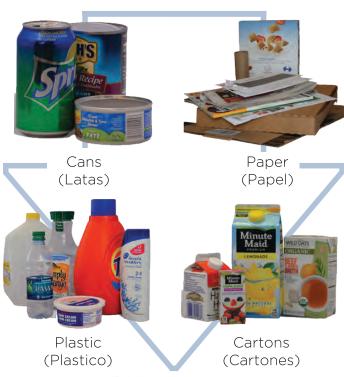

Recycle Right: Not sure if it belongs in your cart? Remember, when in doubt, throw it out. Improperly recycled items do more harm than good. You can also download Recycle Coach (p. 3) to become a better recycler!

# RECYCLE RIGHT, SANTA FE!

Download the **FREE Recycle Coach** app to become a better recycler and remember – when in doubt, throw it out!

Clothing or Textiles\* (Ropa y textiles)

(Cartón grasiento)

(Laminas

#### NO GLASS IN YOUR BLUE CART!

Glass bottles/containers can still be recycled at one of our recycling centers (see pg. 32), or placed in the trash.

\*Consider donating clothing & other items in good condition.

Trash/Basura

Recycle/Reciclar