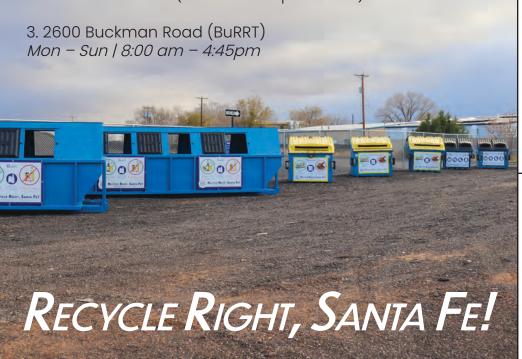

#### RECYCLING DROP OFF LOCATIONS

- 1. 2950 Agua Fria (by Fire Station #5)
- 2. 4009 Lucia Lane (Just off of Airport Road)