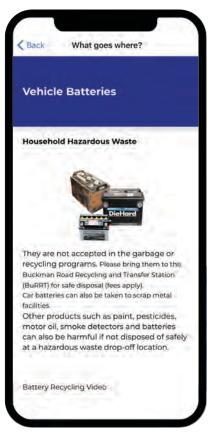

#### **SMARTPHONE USERS:**

Use the FREE Recycle Coach "What Goes Where" Search tool to find out where to take batteries, oil, chemicals, and much more.