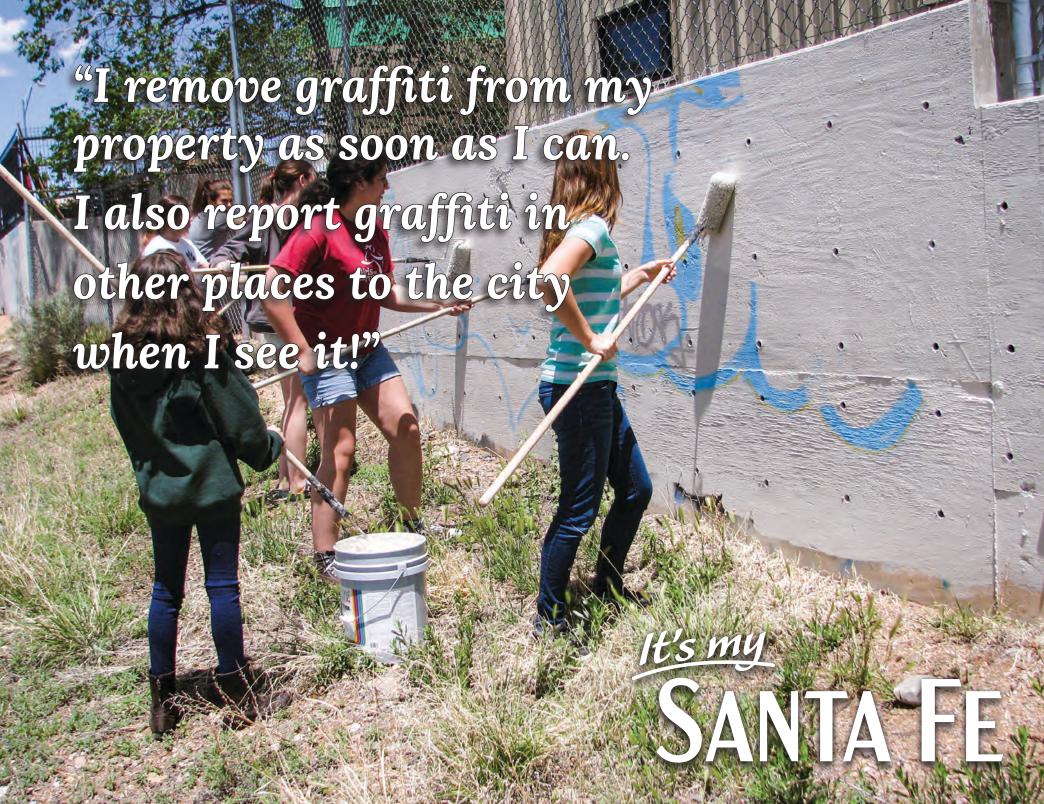

### **AUGUST 2022**

| SUNDAY                | MONDAY | TUESDAY | WEDNESDAY | THURSDAY                                   | FRIDAY                                                                                               | SATURDAY                 |
|-----------------------|--------|---------|-----------|--------------------------------------------|------------------------------------------------------------------------------------------------------|--------------------------|
|                       | 1      | 2       | 3         | 4                                          | 5                                                                                                    | 6                        |
|                       |        |         |           |                                            |                                                                                                      | Free Tire Day<br>@ BuRRT |
| Free Tire Day @ BuRRT | 8      | 9       | 10        | 11                                         | 12                                                                                                   | 13                       |
| 14                    | 15     | 16      | 17        | 18                                         | 19                                                                                                   | 20                       |
| 21                    | 22     | 23      | 24        | 25                                         | 26                                                                                                   | 27                       |
| 28                    | 29     | 30      | 31        | write down the<br>City's online re<br>worl | affiti is easy. To<br>e location, and the<br>eporting tool to<br>k order request:<br>.gov/report_a_p | hen use the submit a     |