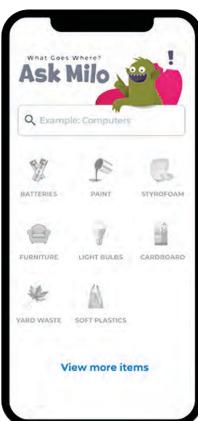

#### **SMARTPHONE USERS:**

Use the FREE Recycle Coach "What Goes Where" Search tool to find out where to take batteries, oil, chemicals, and much more.