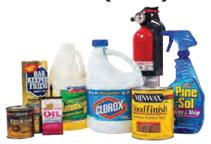

### HOUSEHOLD HAZARDOUS WASTE (HHW)

HOUSEHOLD CLEANERS, AUTOMOTIVE PRODUCTS, PAINTS, SOLVENTS, POISONS, FERTILIZERS, POOL CLEANING SUPPLIES, ETC.

## SPECIAL WASTE HANDLING

Special Wastes (pictured left) contain chemicals, heavy metals and controlled substances that are dangerous to humans and the environment unless disposed of properly.